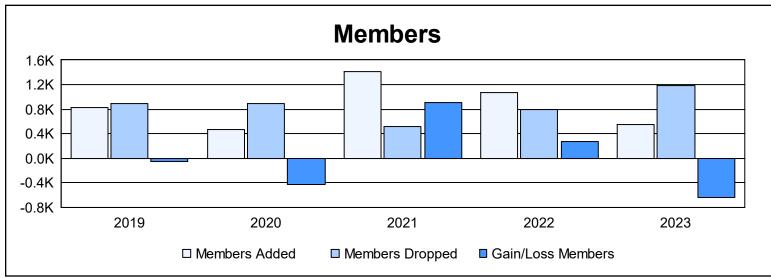

District 3234H1 As of June 2023 Cumulative

| Year      | New<br>Clubs | Dropped<br>Clubs | Gain/<br>Loss<br>Clubs | New<br>Members | Charter<br>Members | Reinstate<br>Members | Transfer<br>Members | Total<br>Member<br>Added | Total<br>Members<br>Dropped | Gain/<br>Loss<br>Members |
|-----------|--------------|------------------|------------------------|----------------|--------------------|----------------------|---------------------|--------------------------|-----------------------------|--------------------------|
| 2018-2019 | 3            | 4                | -1                     | 488            | 154                | 188                  | 3                   | 833                      | 892                         | -59                      |
| 2019-2020 | 4            | 8                | -4                     | 304            | 126                | 37                   | 4                   | 471                      | 892                         | -421                     |
| 2020-2021 | 23           | 5                | 18                     | 829            | 550                | 25                   | 10                  | 1,414                    | 515                         | 899                      |
| 2021-2022 | 9            | 9                | 0                      | 731            | 264                | 58                   | 11                  | 1,064                    | 795                         | 269                      |
| 2022-2023 | 6            | 13               | -7                     | 370            | 148                | 18                   | 9                   | 545                      | 1,190                       | -645                     |
| Average   | 9            | 8                | 1                      | 544            | 248                | 65                   | 7                   | 865                      | 857                         | 9                        |