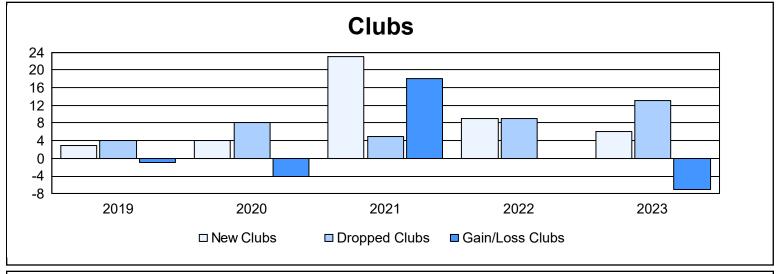

District 3234H1 As of June 2023 Cumulative

| Year      | New<br>Clubs | Dropped<br>Clubs | Gain/<br>Loss<br>Clubs | New<br>Members | Charter<br>Members | Reinstate<br>Members | Transfer<br>Members | Total<br>Member<br>Added | Total<br>Members<br>Dropped | Gain/<br>Loss<br>Members |
|-----------|--------------|------------------|------------------------|----------------|--------------------|----------------------|---------------------|--------------------------|-----------------------------|--------------------------|
| 2018-2019 | 3            | 4                | -1                     | 488            | 154                | 188                  | 3                   | 833                      | 892                         | -59                      |
| 2019-2020 | 4            | 8                | -4                     | 304            | 126                | 37                   | 4                   | 471                      | 892                         | -421                     |
| 2020-2021 | 23           | 5                | 18                     | 829            | 550                | 25                   | 10                  | 1,414                    | 515                         | 899                      |
| 2021-2022 | 9            | 9                | 0                      | 731            | 264                | 58                   | 11                  | 1,064                    | 795                         | 269                      |
| 2022-2023 | 6            | 13               | -7                     | 370            | 148                | 18                   | 9                   | 545                      | 1,190                       | -645                     |
| Average   | 9            | 8                | 1                      | 544            | 248                | 65                   | 7                   | 865                      | 857                         | 9                        |